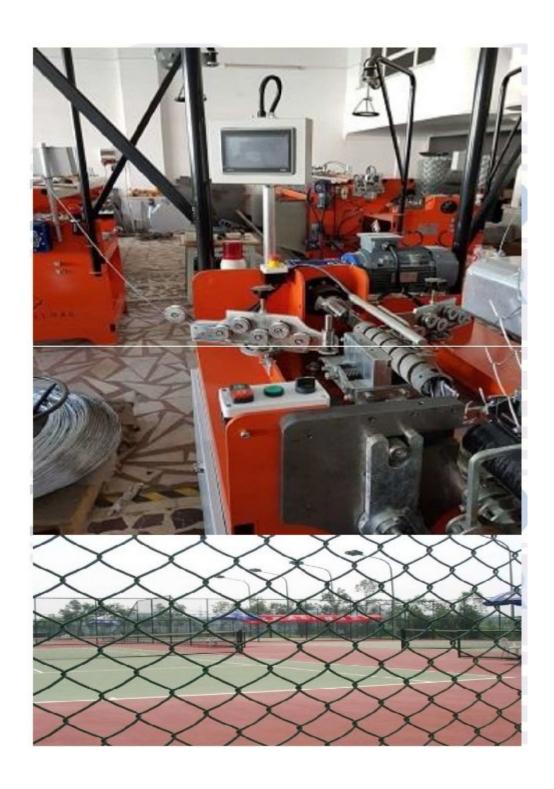

# 1. Chain Link Fencing Machine (Semi Automatic)

A chain link fence is a fence "woven" from galvanized steel wire into a mesh or net-type configuration that forms a series of interlocking squares. This woven mesh is referred as the "fabric" of the fence. It is secured to steel posts embedded in the ground, often used to enclose schoolyards, parking lots, industrial property, tennis courts, baseball fields, and even residential yards. It can also be used to create dog runs, kennels, and animal pens, and is regularly used as a temporary fence to safeguard construction sites.

## **FEATURES**

- Chain link fence is long lasting and weather resistant.
- Chain link fence provides optional security and protection.
- Chain link wire mesh is easily customized for special jobs.
- Chain link fence has great flexibility for variety of applications.
- Chain link fence is available in a variety of dimensions and styles, as suited to your needs.
- Chain link fence is one of the easiest and fastest fences that can be built.