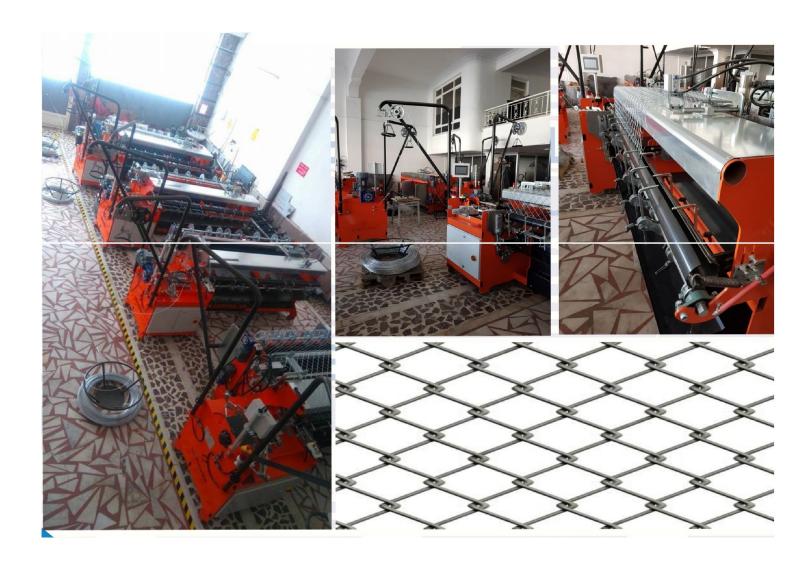

# 1. Chain Link Fencing Machine (Semi Automatic)

## **FEATURES**

- Semi Automatic Machine.
- Cutting and Knuckling by manual process.

#### **SPECIFICATION**

| Item Code No.                                                                                | ABM-FM-6930        |  |
|----------------------------------------------------------------------------------------------|--------------------|--|
| Mesh Capacity (mm)                                                                           | 25 - 150           |  |
| Wire gauge                                                                                   | 10,12,14,16        |  |
| Thickness (mm)                                                                               | 2 - 4              |  |
| Width                                                                                        | As Per Requirement |  |
| Production Capacity  8 Rolls per 8 Hours (700-800Kg) (50 mm Mesh of 5' Width x 50' Long Roll |                    |  |
| Power Required (H.P.)                                                                        | 3                  |  |
| Net Weight                                                                                   | 400                |  |
| Gross Weight                                                                                 | 700                |  |

A chain link fence is a fence "woven" from galvanized steel wire into a mesh or net-type configuration that forms a series of interlocking squares. This woven mesh is referred as the "fabric" of the fence. It is secured to steel posts embedded in the ground, often used to enclose schoolyards, parking lots, industrial property, tennis courts, baseball fields, and even residential yards. It can also be used to create dog runs, kennels, and animal pens, and is regularly used as a temporary fence to safeguard construction sites.

## **FEATURES**

- Chain link fence is long lasting and weather resistant.
- Chain link fence provides optional security and protection.
- Chain link wire mesh is easily customized for special jobs.
- Chain link fence has great flexibility for variety of applications.
- Chain link fence is available in a variety of dimensions and styles, as suited to your needs.
- Chain link fence is one of the easiest and fastest fences that can be built.