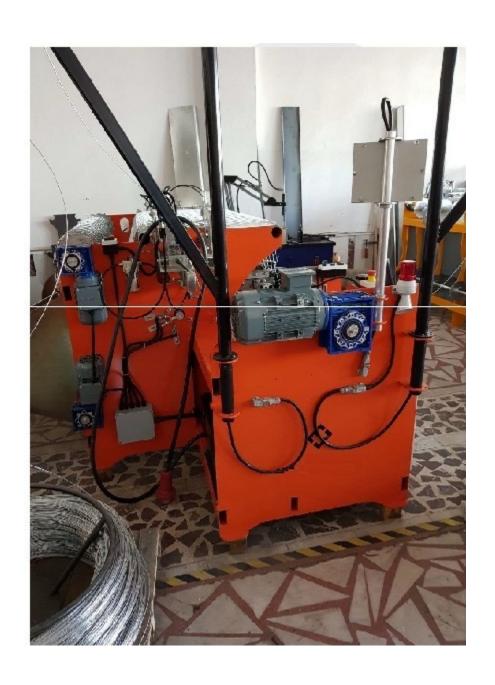

# 1. Chain Link Fencing Machine (Semi Automatic)

## **FEATURES**

- Semi Automatic Machine.
- Cutting and Knuckling by manual process.

#### **SPECIFICATION**

| Item Code No.                                                                                | ABM-FM-6930        |  |
|----------------------------------------------------------------------------------------------|--------------------|--|
| Mesh Capacity (mm)                                                                           | 25 - 150           |  |
| Wire gauge                                                                                   | 10,12,14,16        |  |
| Thickness (mm)                                                                               | 2 - 4              |  |
| Width                                                                                        | As Per Requirement |  |
| Production Capacity  8 Rolls per 8 Hours (700-800Kg) (50 mm Mesh of 5' Width x 50' Long Roll |                    |  |
| Power Required (H.P.)                                                                        | 3                  |  |
| Net Weight                                                                                   | 400                |  |
| Gross Weight                                                                                 | 700                |  |