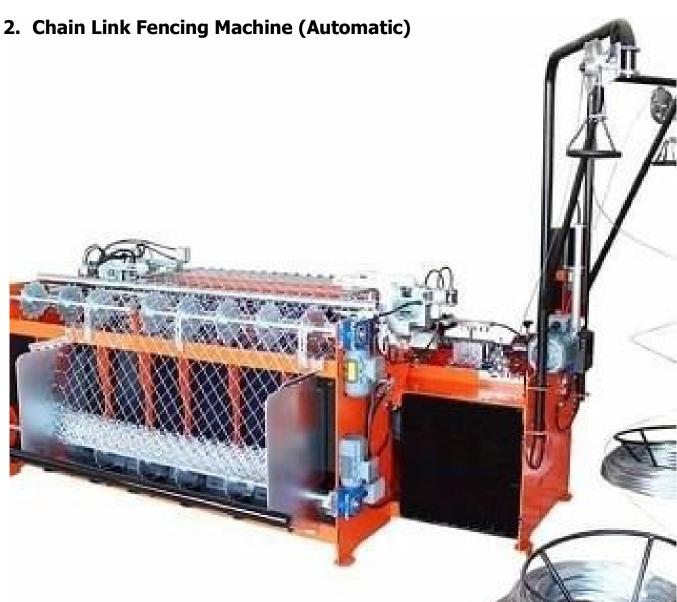

| 10,12,14,16        |  |
| Thickness (mm)                                                                               | 2 - 4              |  |
| Width                                                                                        | As Per Requirement |  |
| Production Capacity  8 Rolls per 8 Hours (700-800Kg) (50 mm Mesh of 5' Width x 50' Long Roll |                    |  |
| Power Required (H.P.)                                                                        | 3                  |  |
| Net Weight                                                                                   | 400                |  |
| Gross Weight                                                                                 | 700                |  |







A chain link fence is a fence "woven" from galvanized steel wire into a mesh or net-type configuration that forms a series of interlocking squares. This woven mesh is referred as the "fabric" of the fence. It is secured to steel posts embedded in the ground, often used to enclose schoolyards, parking lots, industrial property, tennis courts, baseball fields, and even residential yards. It can also be used to create dog runs, kennels, and animal pens, and is regularly used as a temporary fence to safeguard construction sites.





## **FEATURES**

- Chain link fence is long lasting and weather resistant.
- Chain link fence provides optional security and protection.
- Chain link wire mesh is easily customized for special jobs.
- Chain link fence has great flexibility for variety of applica