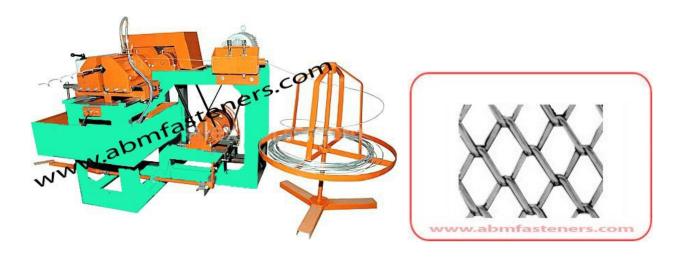

# 1. Chain Link Fencing Machine (Semi Automatic)

## **FEATURES**

- Semi Automatic Machine.
- Cutting and Knuckling by manual process.

#### **SPECIFICATION**

| Item Code No.                                                                                | ABM-FM-6930        |  |
|----------------------------------------------------------------------------------------------|--------------------|--|
| Mesh Capacity (mm)                                                                           | 25 - 150           |  |
| Wire gauge                                                                                   | 10,12,14,16        |  |
| Thickness (mm)                                                                               | 2 - 4              |  |
| Width                                                                                        | As Per Requirement |  |
| Production Capacity  8 Rolls per 8 Hours (700-800Kg) (50 mm Mesh of 5' Width x 50' Long Roll |                    |  |
| Power Required (H.P.)                                                                        | 3                  |  |
| Net Weight                                                                                   | 400                |  |
| Gross Weight                                                                                 | 700                |  |

A chain link fence is a fence "woven" from galvanized steel wire into a mesh or net-type configuration that forms a series of interlocking squares. This woven mesh is referred as the "fabric" of the fence. It is secured to steel posts embedded in the ground, often used to enclose schoolyards, parking lots, industrial property, tennis courts, baseball fields, and even residential yards. It can also be used to create dog runs, kennels, and animal pens, and is regularly used as a temporary fence to safeguard construction sites.